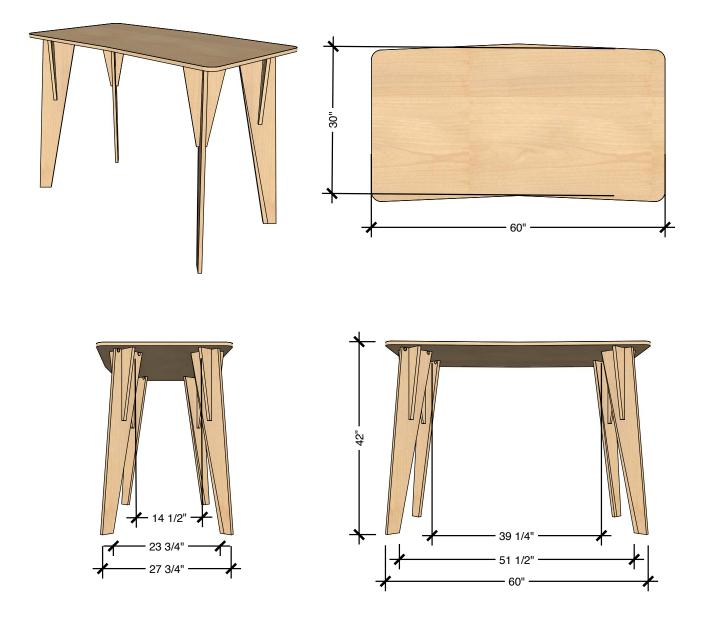

### **TECHNICAL DRAWING**

| <b>GATHER</b><br>TABLE |     |
|------------------------|-----|
| LENGTH                 | 60" |
| DEPTH                  | 30" |
| HEIGHT                 | 42" |

Dimensions indicated are approximate. Please contact us if you require clarification.