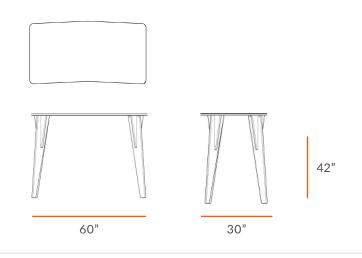

### **TECHNICAL DRAWING**

| <b>GATHER</b><br>TABLE |     |
|------------------------|-----|
| LENGTH                 | 60" |
| DEPTH                  | 30" |
| HEIGHT                 | 42" |

Dimensions indicated are approximate. Please contact us if you require clarification.